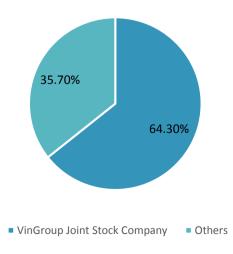

|            |  |
|                                | - Nationality: Vietnam                                       |                 |        |                                             |            |  |
|                                | - ID No.: 011983448                                          |                 |        |                                             |            |  |
|                                | - YOB: 1974                                                  |                 |        |                                             |            |  |
|                                | - Education: N/A                                             |                 |        |                                             |            |  |

## **OWNERSHIP STRUCTURE**



## **KEY FINANCIALS**

| FY                  | 31/12/2018      |
|---------------------|-----------------|
| Audit status        | Unaudited       |
| Contributed Capital | USD 353.17 mn   |
| Net Revenue         | USD 824.46 mn   |
| Net Profit          | USD 330.21 mn   |
| Total Assets        | USD 1,483.72 mn |
| Net Debts           | USD 880.06 mn   |
| Owner's Equity      | USD 353.37 mn   |
| ROA (%)             | 32.34           |
| ROE (%)             | 133.26          |